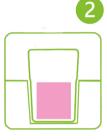

### **HOW TO OPERATE**(SC108)

Add 200µl Test sample

Incubate 5min at room temp.

Insert the Test

Incubate 5min

at room temp.

Read Result

**Instument Needed** 