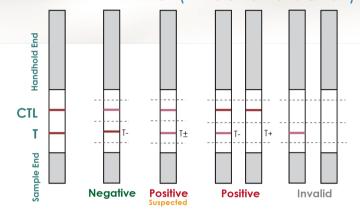

### **READ THE TEST**(KIT SC107 & SC109)

"-"= Negative, "+"= Positive, "±"= Positive suspected

### Handhold End **CTL** T T+ Sample End Invalid **Negative** Positive ≥500ppt

Hongzhuan south Road, www.watarbio.com Yanta District, Xi'an,

China----

+86-13679259477 info@watarbio.com

"-"= Negative, "+"= Positive

**READ THE TEST (KIT SC108)**