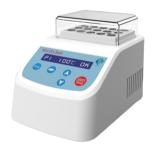

table



#### **USER FRIENDLY**

Operate easily on site, in truck or lab



### **COST EFFECTIVELY**

Save cost, time and labor



### **HOW TO OPERATE**(SC108)



Add 200µl Test sample



Incubate 5min at room temp.



Insert the Test



Incubate 5min

at room temp.



Read Result



**Instument Needed** 

### **Intelligence for Life Science**



#### **KIT SC108 KIT KIT** Art. No. **SC107** SC109 **LOD** μg/L(ppb) 0.05/0.5 0.1 0.75-0.1 Raw **Cow/goat/sheep** mil Pasteurized milk, UHT milk Raw cow milk, Pasteurized milk, Sample UHT milk. milk powder Color Ratio **Result Reading** Test time Test temperature 35℃ Room Temp.

### **READ THE TEST**(KIT SC107 & SC109)



"-"= Negative, "+"= Positive, "±"= Positive suspected

### INSTRUMENT SUGGESTION

#### **DRY INCUBAOTR**

Dairy Pal® Mini-B



### **TEST READER (OPTIONAL)**

Dairy Pal® TSR-100A



WatarBio

### Handhold End **CTL** T T+ Sample End Invalid **Negative** Positive ≥500ppt

Hongzhuan south Road, www.watarbio.com Yanta District, Xi'an,

China----

+86-13679259477 info@watarbio.com

"-"= Negative, "+"= Positive

**READ THE TEST (KIT SC108)**