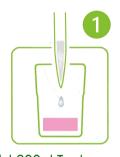

### **HOW TO OPERATE**(SC108)

Add 200µl Test sample

Incubate 5min at room temp.

Insert the Test

Incubate 5min

at room temp.

Read Result

**Instument Needed** 