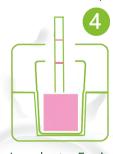

### **HOW TO OPERATE**(SC108)

Add 200µl Test sample

Incubate 5min at room temp.

Insert the Test

Incubate 5min

at room temp.

Read Result

**Instument Needed** 